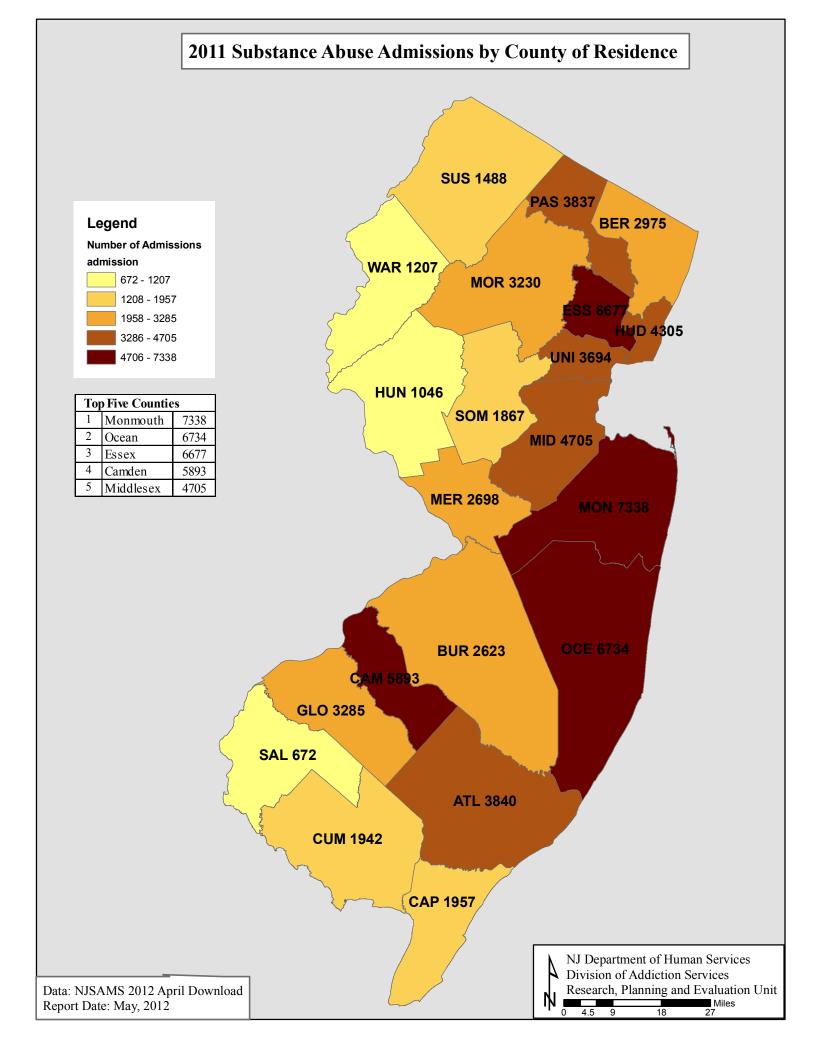

The Overview includes:

- ° State Totals for Substance Abuse Treatment Admissions
- ° Substance Abuse Admissions by County and Primary Drug
- ° Substance Abuse Admissions by Primary Drug within County
- ° Substance Abuse Admission Rates by County and Primary Drug
- ° Map for Number of Substance Abuse Admissions by County of Residence
- <sup>°</sup> Admissions for Substance Abuse Treatment by County of Residence
- ° Admissions for Substance Abuse Treatment by County of Treatment Provider
- ° State Totals for Substance Abuse Treatment Discharges
- ° Discharges for Substance Abuse Treatment by County of Residence
- ° Discharges for Substance Abuse Treatment by County of Treatment Provider
- ° Substance Abuse Admissions by Municipality of Residence and Primary Drug
- ° Map for Number of Substance Abuse Admissions by Municipality of Residence
- ° Admissions by Municipality of Residence, Primary Drug and Age

| Highest School<br>Completed Hig<br>Some College                                                                                                 | Grade (<br>h Schoo                                                                                       | <b>Compl</b>                                 | eted                                                                                                  | 33,54<br>15,79                                         | 2<br>4                                                                                        | 45%<br>21%                                          |
|-------------------------------------------------------------------------------------------------------------------------------------------------|----------------------------------------------------------------------------------------------------------|----------------------------------------------|-------------------------------------------------------------------------------------------------------|--------------------------------------------------------|-----------------------------------------------------------------------------------------------|-----------------------------------------------------|
| Not Assessed                                                                                                                                    |                                                                                                          |                                              |                                                                                                       | 2,40                                                   | 6                                                                                             | 3%                                                  |
| Employment Sta<br>Unemployed<br>Student<br>Not in Labor Fo<br>Employed Full/<br>Not Assessed                                                    | orce                                                                                                     | ie                                           |                                                                                                       | 22,13<br>4,66<br>25,25<br>19,13<br>2,82                | 7<br>3<br>6                                                                                   | 30%<br>6%<br>34%<br>26%<br>4%                       |
| Homeless<br>Dependent Livi                                                                                                                      | Living Arrangement<br>Homeless<br>Dependent Living/Institution<br>Independent Living                     |                                              |                                                                                                       |                                                        |                                                                                               | 6%<br>12%<br>80%                                    |
| Marital Status<br>Never Married<br>Married<br>Widowed<br>Separated<br>Divorced                                                                  |                                                                                                          |                                              |                                                                                                       | 52,00<br>8,97<br>89<br>3,73<br>6,96                    | 2<br>1<br>3                                                                                   | 70%<br>12%<br>1%<br>5%<br>9%                        |
| Legal Problem*<br>None<br>Case Pending<br>Probation/Parol<br>DWI License St<br>Drug Court<br>DYFS/Family C<br>Other                             | uspensio                                                                                                 | on                                           |                                                                                                       | 27,35<br>7,63<br>17,52<br>9,29<br>5,99<br>6,50<br>2,53 | 4<br>1<br>1<br>5<br>3                                                                         | 37%<br>10%<br>24%<br>13%<br>8%<br>9%<br>3%          |
| Arrest in the Las                                                                                                                               | st 30 Da                                                                                                 | iys (Ye                                      | s)                                                                                                    | 4,16                                                   | 6                                                                                             | 6%                                                  |
| Special Populat<br>DYFS/CPSAI<br>DWI/DUI<br>Developmental<br>Blind and Visua<br>Deaf and Hard                                                   | Disabili<br>Illy Impa                                                                                    | ired                                         |                                                                                                       | 6,79<br>12,43<br>15<br>17<br>14                        | 8<br>7<br>1                                                                                   | 9%<br>17%<br>0%<br>0%<br>0%                         |
| Health Insurance<br>No Insurance<br>Medicaid<br>Medicare<br>Private Insuran<br>Other Insurance                                                  | се                                                                                                       | missio                                       | n*                                                                                                    | 45,42<br>15,89<br>1,59<br>24,54<br>1,68                | 9<br>1<br>5                                                                                   | 61%<br>21%<br>2%<br>33%<br>2%                       |
| Treated in Coun                                                                                                                                 | ty of Re                                                                                                 | esiden                                       | се                                                                                                    | 45,45                                                  | 9                                                                                             | 61%                                                 |
| County of Resid<br>Atlantic<br>Bergen<br>Burlington<br>Camden<br>Cape May<br>Cumberland<br>Essex<br>Gloucester<br>Hudson<br>Hunterdon<br>Mercer | lence<br>3,840<br>2,975<br>2,623<br>5,893<br>1,957<br>1,942<br>6,677<br>3,285<br>4,305<br>1,046<br>2,698 | 5%<br>4%<br>8%<br>3%<br>9%<br>4%<br>6%<br>1% | Middle:<br>Monmo<br>Morris<br>Ocean<br>Passai<br>Salem<br>Somer<br>Susses<br>Union<br>Warrer<br>Other | outh<br>c<br>set                                       | 4,705<br>7,338<br>3,230<br>6,734<br>3,837<br>672<br>1,867<br>1,488<br>3,694<br>1,207<br>2,001 | 6%<br>10%<br>9%<br>5%<br>1%<br>2%<br>5%<br>2%<br>3% |