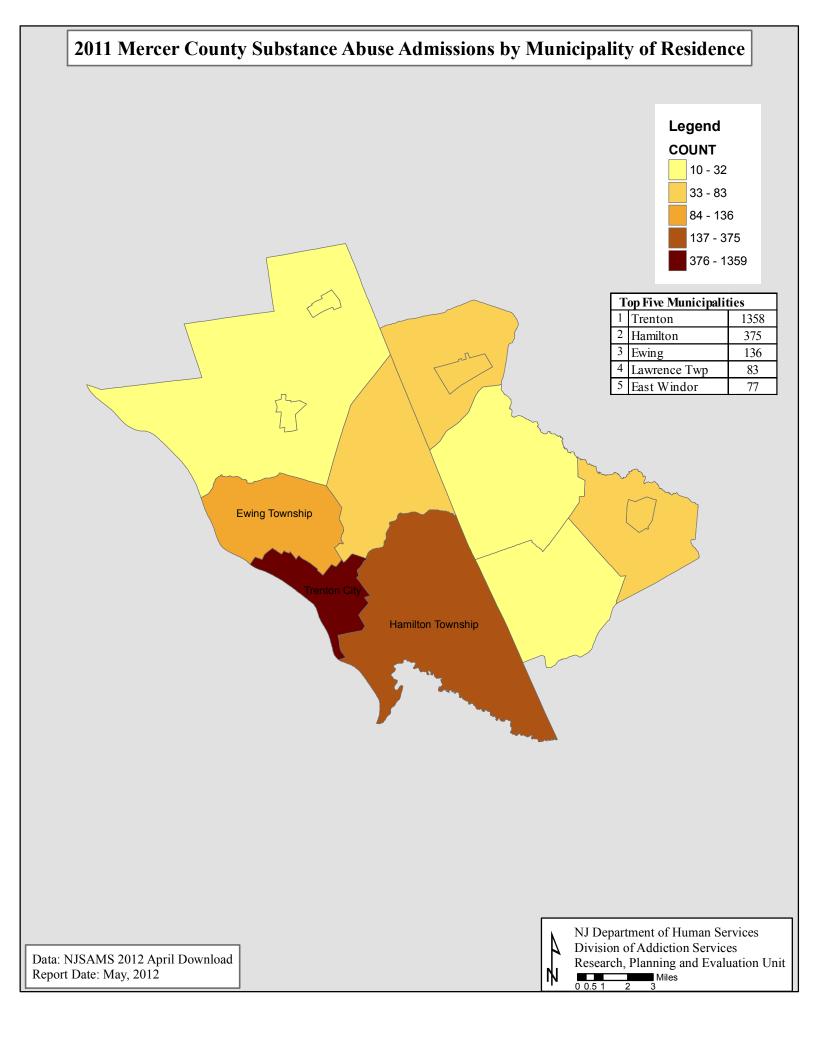

The Overview includes:

- ° State Totals for Substance Abuse Treatment Admissions
- ° Substance Abuse Admissions by County and Primary Drug
- ° Substance Abuse Admissions by Primary Drug within County
- ° Substance Abuse Admission Rates by County and Primary Drug
- ° Map for Number of Substance Abuse Admissions by County of Residence
- <sup>°</sup> Admissions for Substance Abuse Treatment by County of Residence
- ° Admissions for Substance Abuse Treatment by County of Treatment Provider
- ° State Totals for Substance Abuse Treatment Discharges
- ° Discharges for Substance Abuse Treatment by County of Residence
- ° Discharges for Substance Abuse Treatment by County of Treatment Provider
- ° Substance Abuse Admissions by Municipality of Residence and Primary Drug
- ° Map for Number of Substance Abuse Admissions by Municipality of Residence
- ° Admissions by Municipality of Residence, Primary Drug and Age